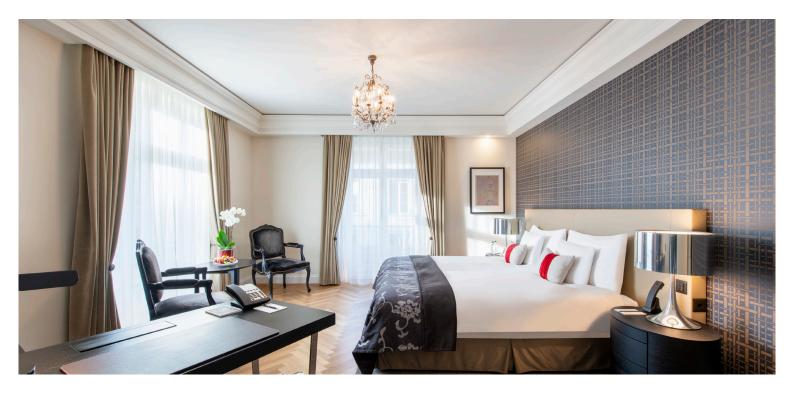

# **ROOMS & SUITES**

- 99 spacious rooms and suites from 28m<sup>2</sup> to 120m<sup>2</sup> | 208 inches to 431 inches
- Bathrooms with rain shower and japanese bathtub, some with TV
- Small kitchen in various suites
- Separate living, dining and bedrooms in various suites
- A fine in-room selection of Nespresso coffee and TWG tea
- Free use of the public transportation in Bern